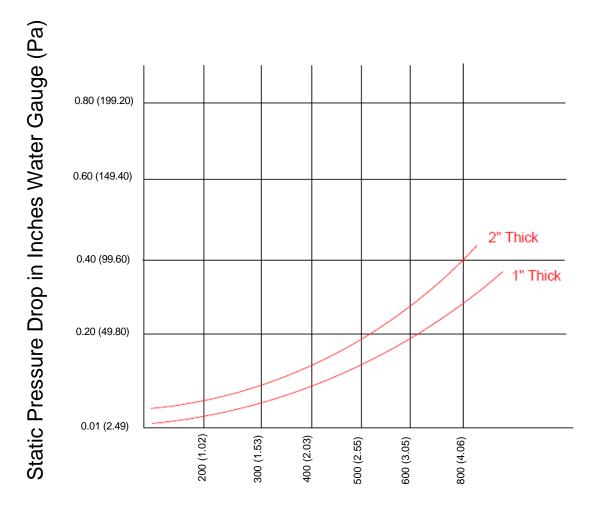

WF performance data is based on tests performed in accordance with ASHARE Standard 52.1–1990.

## PRESSURE DROP

Air Velocity in Feet Per Minute (Meters Per Second)

IGC INC 3702 Rushland Ave Toledo, OH 43613 Tel: 419-944-2461 Fax: 419-944-2463